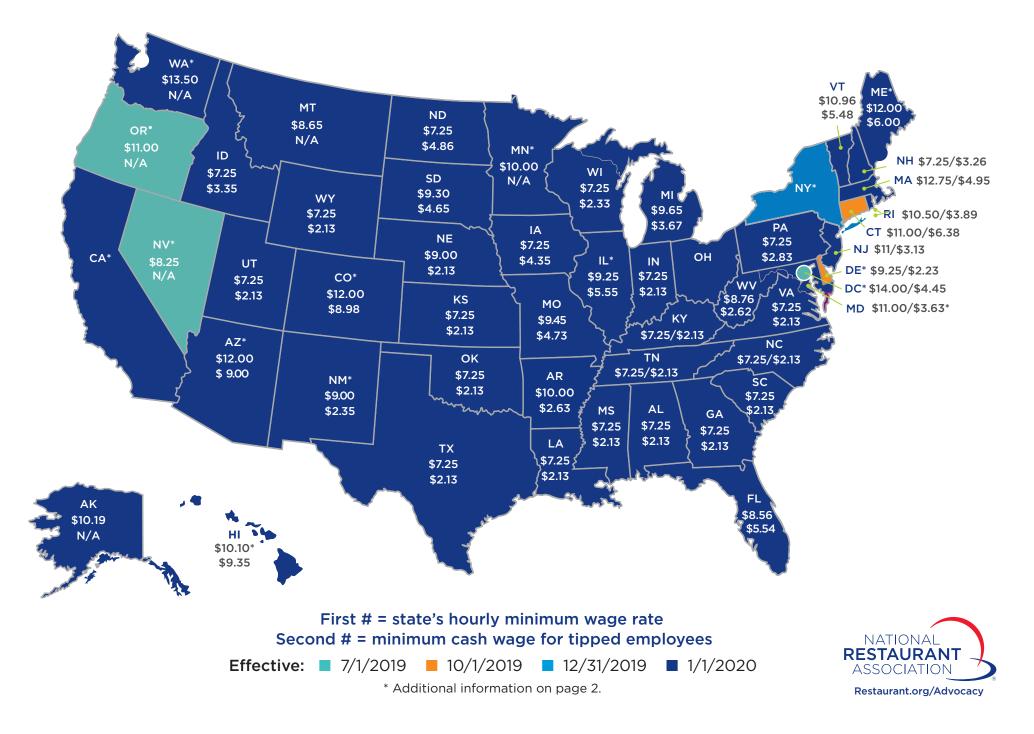

## 2020 State and Local Minimum Wage Rates



## **ADDITIONAL NOTES**

| Locality                         | State    | 2020<br>Effective Date | Minimum<br>Wage | Tipped<br>Wage | Additional<br>Increase | Minimum<br>Wage | Tip<br>Wage |
|----------------------------------|----------|------------------------|-----------------|----------------|------------------------|-----------------|-------------|
| Flagstaff                        | AZ       | 1/1/20                 | \$13            | \$10           |                        |                 |             |
| Almeda                           | CA       | 7/1/19                 | 13.50           | N/A            | 7/1/20                 | \$15            | N/A         |
| Belmont                          | CA       | 1/1/19                 | \$15            | N/A            |